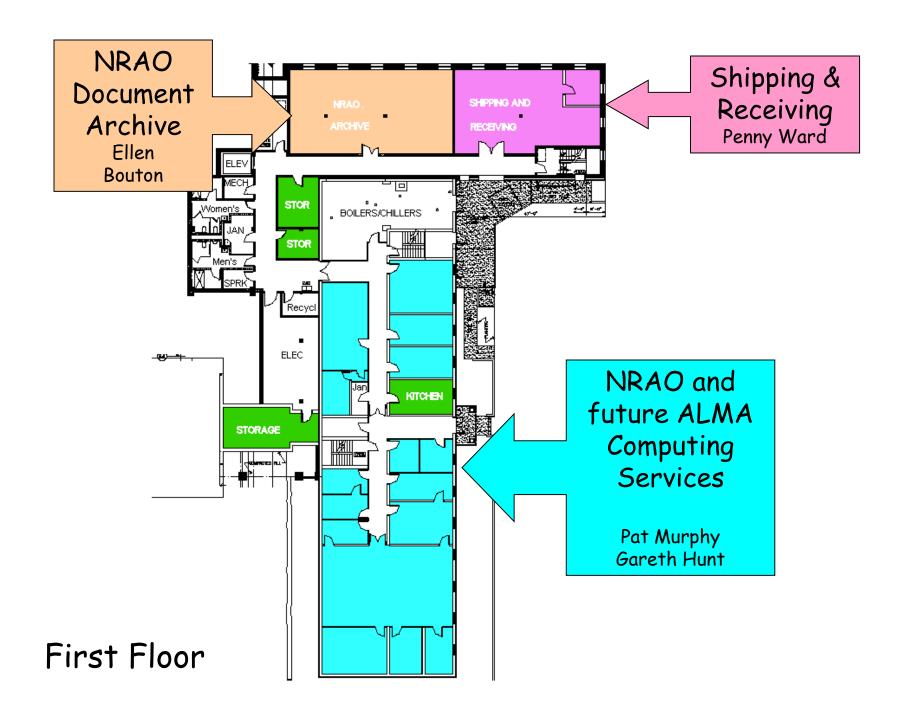

## National Radio Astronomy Observatory

- ➤ Move some ER staff to Addition (to free Second and Third Floor space for EPO, PMO)
- ➤ Move all OIC staff to Edgemont Road
- Move printers/FAX/copiers to final rooms
- ➤ Move remaining ER staff to Addition
- Move Shipping/Receiving and Mail Rooms
- ➤ Redistribute (NRAO-CV+ALMA) Computing between First and Second Floors as needed to house NAASC Computing