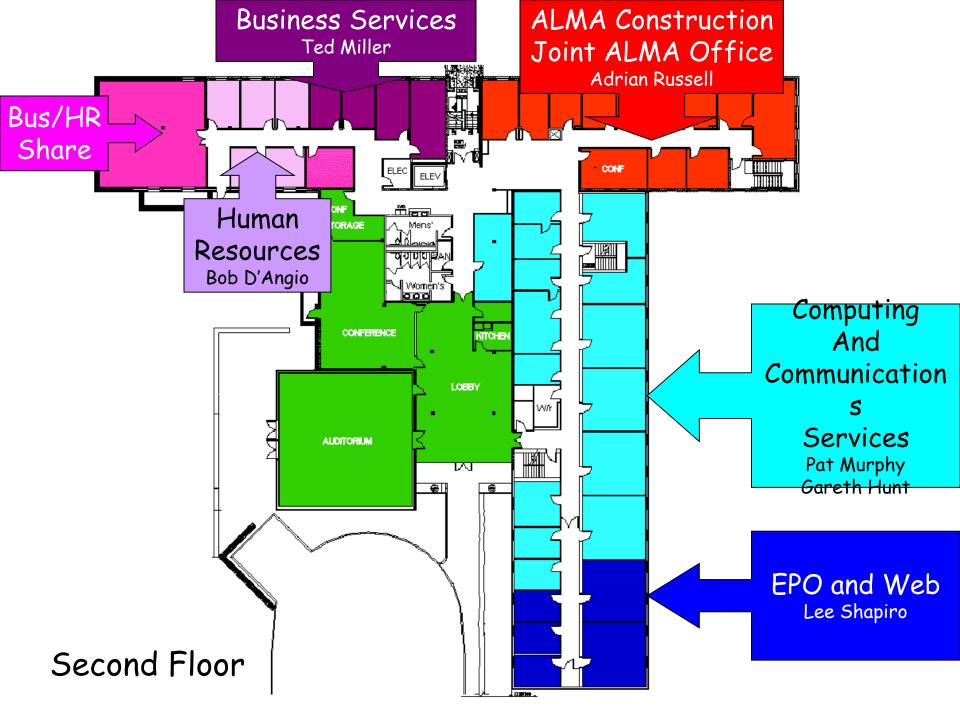

## National Radio Astronomy Observatory

- ➤ Move some ER staff to Addition (to free Second and Third Floor space for EPO, PMO)
- ➤ Move all OIC staff to Edgemont Road
- Move printers/FAX/copiers to final rooms
- ➤ Move remaining ER staff to Addition
- Move Shipping/Receiving and Mail Rooms
- ➤ Redistribute (NRAO-CV+ALMA) Computing between First and Second Floors as needed to house NAASC Computing